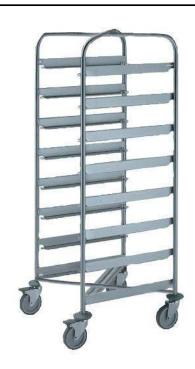

361250 (DRT8SS)

8-Dishwasher Rack Trolleyspace saving

### Item No.

Constructed in 304 AISI stainless steel. Framework in mm25 tubing, completely welded. The structure shape allows the trolley to be stacked with others of the same kind (space saving). The L-shaped runners, with an upturn at each end, can accommodate mm500x500 dishwashing baskets. N. 4 swivelling castors, two with brakes, mm125 in diameter, fitted with plastic bumpers.

#### **Main Features**

- Framework in 25 mm tubing, completely welded.
- L-shaped runners, with upturn at each end.
- Designed to transport 8 500x500 mm dishwashing baskets.
- Structure allows fitting with other space saving units.
- 4 pivoting Ø 125 mm wheels, 2 of which with brakes, fitted with plastic bumpers