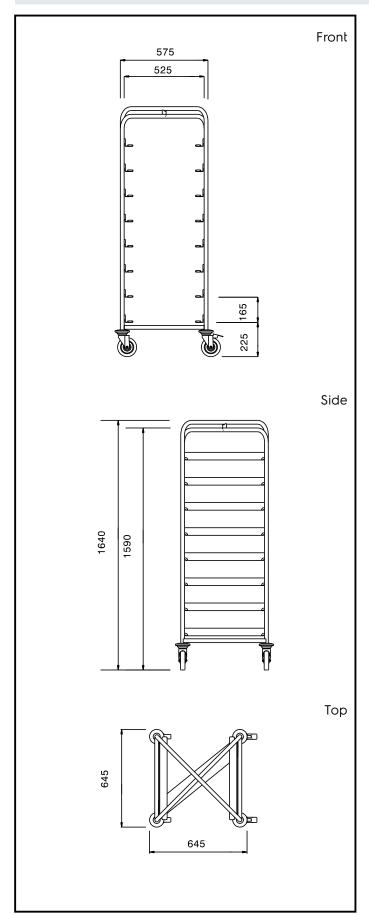

# **Key Information:**

External dimensions, Width:

361250 (DRT8SS)645 mmExternal dimensions, Depth:645 mmExternal dimensions, Height:1640 mmWheel material:Zinc platedWheel diameter:Ø 125Net weight:26 kg